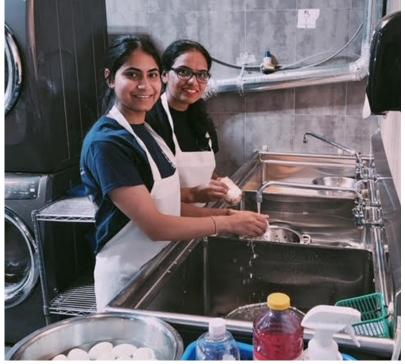

Each month, we provide an average of **100,000 pounds of safe, nutritious and culturally appropriate food** to people living in areas of great need in Mississauga.

When clients come to Seva, they walk up and down our aisles, **just like in a grocery store.** They make their own selection of fruit, vegetables, milk, non-perishable items and other staples.

Perhaps more importantly, Seva ensures **shelves are stocked with food that clients are accustomed to eating** in their own homes. ANNUALLY 1,200,000 lbs of food

600,000 meals served