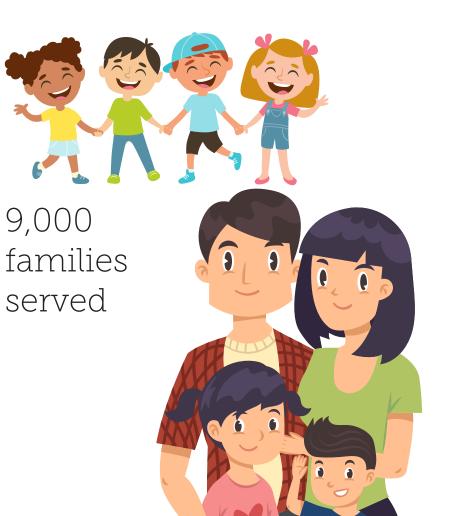

## OUR IMPACT

Driven by our mission to ensure that all families have access to safe, nutritious and culturally appropriate food, Seva Food Bank serves almost **3,000 individuals** each month through a range of programs and initiatives.

Each month, we provide an average of **100,000 pounds of safe, nutritious and culturally appropriate food** to people living in areas of great need in Mississauga.

When clients come to Seva, they walk up and down our aisles, **just like in a grocery store.** They make their own selection of fruit, vegetables, milk, non-perishable items and other staples.