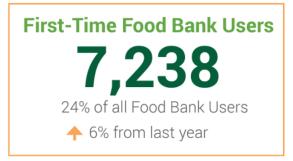

#### THE NEED IS GROWING

Food Bank Users 30,038 Including 10,053 Children ↑ 16% from last year

30,000 individual visits

11,500 children visits

SEE THE CHANGE YOU CAN BRING CLICK & WATCH THE STORY OF A FOOD BANK CLIENT...